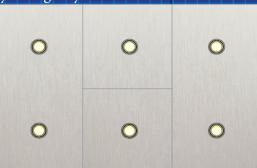

Stacking Modular Wall Panel System

Reversible compact laminate wall panels.

#4 Brushed stainless steel wall cap, base and corner reveals.

Stainless steel pad hooks.

Black powder-coated aluminum panel reveals.

## INTEFLEX: MODILLION

MATERIALS: COMPACT LAMINATE

Stacking modular elevator wall panel system with reversible compact laminate wall panels.