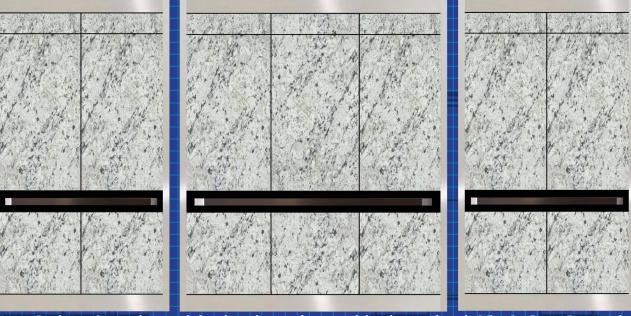

Artistic rendering based on 2500 lb capacity cab with typical dimensions of 80 inch rear wall, 53 inch side walls and 96 inches under canopy. Wall panels: White Ice Granite F9576-58 shown.

## Twice the life of an ordinary Elevator Interior

Artistic Rendering. See sample materials for color and grain references and shop drawings for scale. White Ice Granite F9576-58 shown.