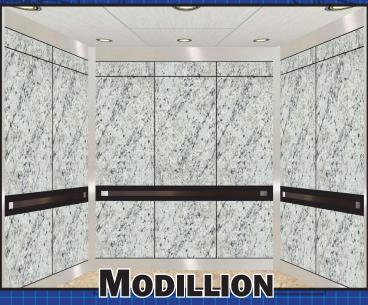

Artistic rendering based on 2500 lb capacity cab with typical dimensions of 80 inch rear wall, 53 inch side walls and 96 inches under canopy. Wall panels: White Ice Granite F9576-58 shown.

## Twice the life of an ordinary Elevator Interior

Artistic Rendering. See sample materials for color and grain references and shop drawings for scale. White Ice Granite F9576-58 shown.

## INTEFLEX: MODILLION

MATERIALS: COMPACT LAMINATE

Stacking modular elevator wall panel system with reversible compact laminate wall panels.