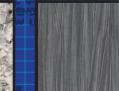

Stacking Modular Wall Panel System

Reversible compact laminate wall panels.

#4 Brushed stainless steel wall cap, base and corner reveals.

Stainless steel pad hooks.

Black powder-coated aluminum panel reveals.

## INTEFLEX: MODILLION

MATERIALS: COMPACT LAMINATE

Stacking modular elevator wall panel system with reversible compact laminate wall panels.